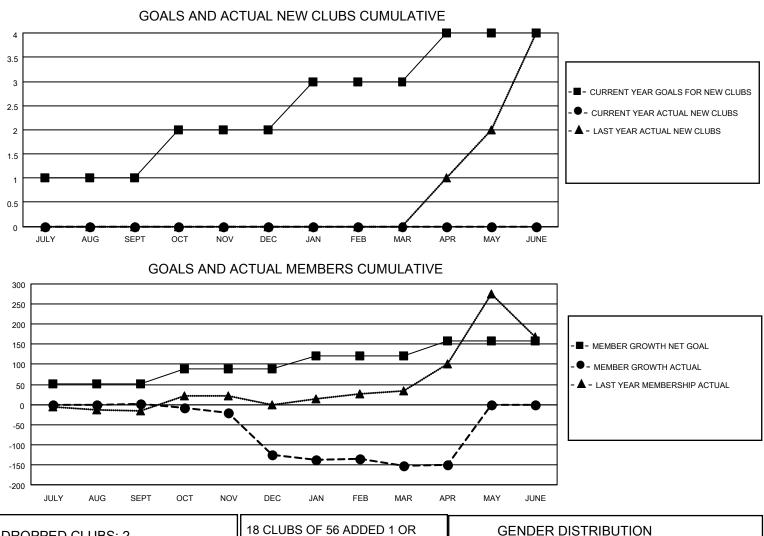

## LOCATION TURKEY

District 118 U

Results as of: 4/30/2023

| Clubs                 |               |           |               | Members               |                          |                         |                                                    |
|-----------------------|---------------|-----------|---------------|-----------------------|--------------------------|-------------------------|----------------------------------------------------|
| RESULTS FOR 2022-2023 |               |           |               | RESULTS FOR 2022-2023 |                          |                         |                                                    |
| QUARTER               | NEW CLUB GOAL | NEW CLUBS | DROPPED CLUBS | QUARTER ME            | EMBER GROWTH NET<br>GOAL | MEMBER GROWTH<br>ACTUAL | DROPPED<br>MEMBERS ACTUAL<br>(including transfers) |
| JULY/AUG/SEPT         | 1             | 0         | 1             | JULY/AUG/SEPT         | 52                       | 22                      | 21                                                 |
| OCT/NOV/DEC           | 1             | 0         | 1             | OCT/NOV/DEC           | 37                       | 15                      | 140                                                |
| JAN/FEB/MAR           | 1             | 0         | 0             | JAN/FEB/MAR           | 32                       | 31                      | 44                                                 |
| APR/MAY/JUNE          | 1             | 0         | 0             | APR/MAY/JUNE          | 37                       | 5                       | 4                                                  |